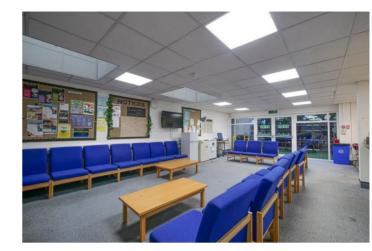

#### **FEATURES**

- Modern School
  Building
- 6 Large Classrooms
- School Hall
- Staffroom and Kitchen
- Ancillary Offices and Storerooms
- Library Area
- Large Playground
- Green Nature Area
- Staff Car Park
- Forest School
- Allotments

#### DESCRIPTION

The facility forms part of an existing primary school which will share the school gate entrance and staff car the Welldon Park park with Academy. Seva Education's new school site has complete separation from the Welldon Park Academy with an independent reception entrance for our cohort of students and staff which provides clear site separation.