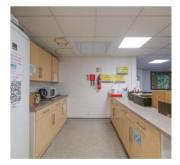

#### **FEATURES**

- Modern School
  Building
- 6 Large Classrooms
- School Hall
- Staffroom and Kitchen
- Ancillary Offices and Storerooms
- Library Area
- Large Playground
- Green Nature Area
- Staff Car Park
- Forest School
- Allotments