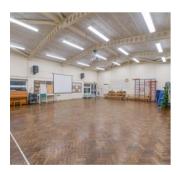

#### **FEATURES**

- Modern School
  Building
- 6 Large Classrooms
- School Hall
- Staffroom and Kitchen
- Ancillary Offices and Storerooms
- Library Area
- Large Playground
- Green Nature Area
- Staff Car Park
- Forest School
- Allotments