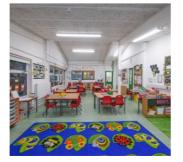

#### **FEATURES**

- Modern School
  Building
- 6 Large Classrooms
- School Hall
- Staffroom and Kitchen
- Ancillary Offices and Storerooms
- Library Area
- Large Playground
- Green Nature Area
- Staff Car Park
- Forest School
- Allotments

The accommodation is predominantly arranged on ground floor level and provides 6 large classroom spaces, each benefitting high ceilings and excellent natural light.