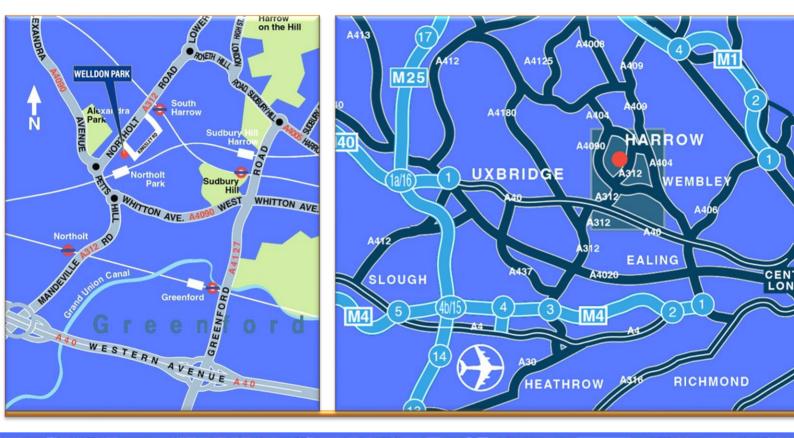

### LOCATION

South Harrow lies approx. 14 miles North West of Central London and forms part of the London Borough of Harrow. The area also closely borders the boroughs of Brent, Ealing and Hillingdon, offering a wide and diverse educational catchment area.

South Harrow is easily accessible by road and public transport. The A40 is close by via the Target Roundabout junction which provides a fast route to the M40 corridor, M25 and A406 North Circular. South Harrow underground station (Piccadilly Line) offers a fast service to Central London.

Seva Education is located on the Welldon Park Academy school site on Kingsley Road, which is approached via Wyvenhoe Road, leading directly from the main thoroughfare of Northolt Road, South Harrow.

Seva Education (The Welldon Park Academy), Kingsley Road, South Harrow, HA2 8LT