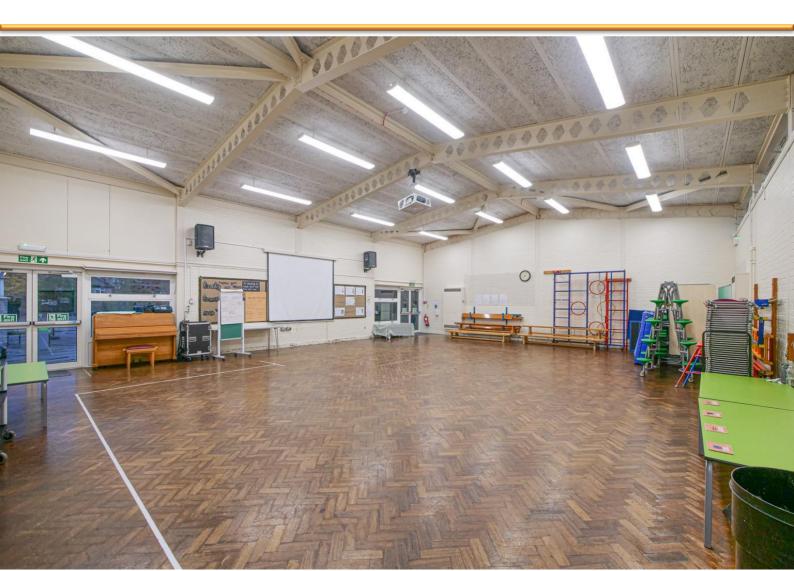

#### **FEATURES**

- Modern School
  Building
- 6 Large Classrooms
- School Hall
- Staffroom and Kitchen
- Ancillary Offices and Storerooms
- Library Area
- Large Playground
- Green Nature Area
- Staff Car Park
- Forest School
- Allotments