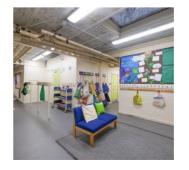

#### **FEATURES**

- Modern School
  Building
- 6 Large Classrooms
- School Hall
- Staffroom and Kitchen
- Ancillary Offices and Storerooms
- Library Area
- Large Playground
- Green Nature Area
- Staff Car Park
- Forest School
- Allotments