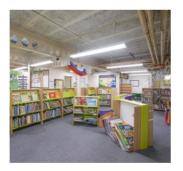

#### **FEATURES**

- Modern School
  Building
- 6 Large Classrooms
- School Hall
- Staffroom and Kitchen
- Ancillary Offices and Storerooms
- Library Area
- Large Playground
- Green Nature Area
- Staff Car Park
- Forest School
- Allotments