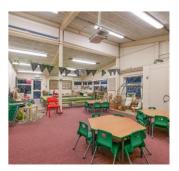

#### **FEATURES**

- Modern School
  Building
- 6 Large Classrooms
- School Hall
- Staffroom and Kitchen
- Ancillary Offices and Storerooms
- Library Area
- Large Playground
- Green Nature Area
- Staff Car Park
- Forest School
- Allotments

The accommodation is predominantly arranged on ground floor level and provides 6 large classroom spaces, each benefitting high ceilings and excellent natural light.