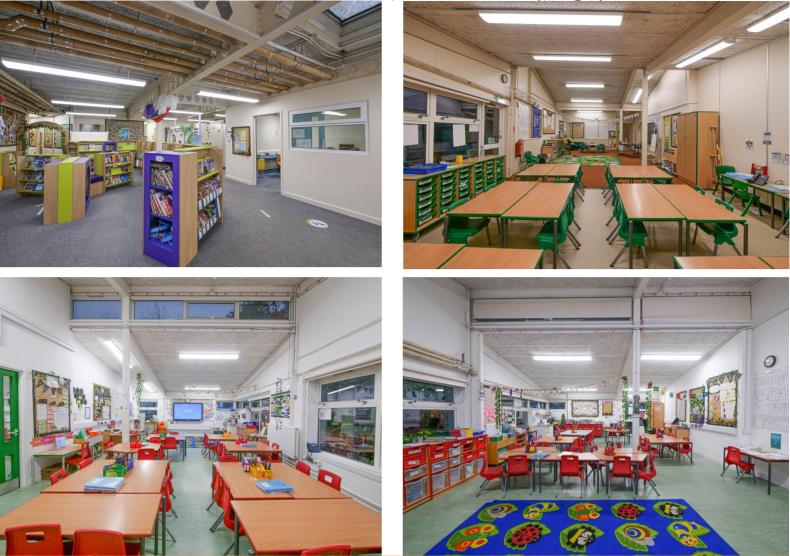

#### **FEATURES**

- Modern School
  Building
- 6 Large Classrooms
- School Hall
- Staffroom and Kitchen
- Ancillary Offices and Storerooms
- Library Area
- Large Playground
- Green Nature Area
- Staff Car Park
- Forest School
- Allotments

The accommodation is predominantly arranged on ground floor level and provides 6 large classroom spaces, each benefitting high ceilings and excellent natural light.