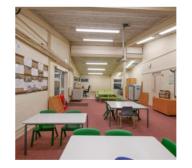

#### **FEATURES**

- Modern School
  Building
- 6 Large Classrooms
- School Hall
- Staffroom and Kitchen
- Ancillary Offices and Storerooms
- Library Area
- Large Playground
- Green Nature Area
- Staff Car Park
- Forest School
- Allotments

The accommodation is predominantly arranged on ground floor level and provides 6 large classroom spaces, each benefitting high ceilings and excellent natural light.