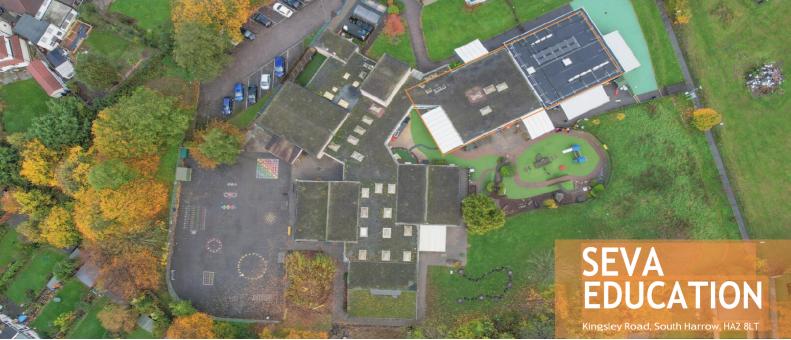

# SEVA EDUCATION NEW SCHOOL BROCHURE

Forming part of the Seva Education, Primary and Secondary School campus is an educational facility building of 9,767 sq ft together with hard and soft surface playgrounds, large gym, canteen, and natural therapeutic green environment including the Forest School and Allotments. Our new site supports us to continue to meet our students needs within our ASD and SEMH wing by enhancing our students overall school experience. The new building naturally allows a clear separation of each wing.

#### **FEATURES**

- Modern School
  Building
- 6 Large Classrooms
- School Hall
- Staffroom and Kitchen
- Ancillary Offices and Storerooms
- Library Area
- Large Playground
- Green Nature Area
- Staff Car Park
- Forest School
- Allotments

#### DESCRIPTION

The facility forms part of an existing primary school which will share the school gate entrance and staff car the Welldon Park park with Academy. Seva Education's new school site has complete separation from the Welldon Park Academy with an independent reception entrance for our cohort of students and staff which provides clear site separation.

The accommodation is predominantly arranged on ground floor level and provides 6 large classroom spaces, each benefitting high ceilings and excellent natural light.